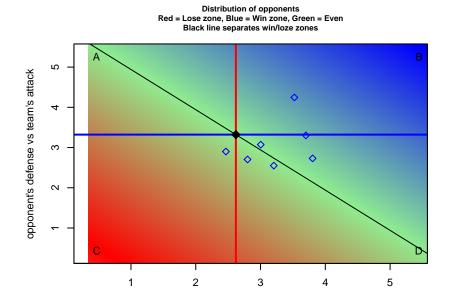

Crossfire Oregon Green B96

Dots are actual minus expected GF (blue circles) and GA (red triangles).

Blue line is smoothed change in attack strength. Red is smoothed change in defense strength.

opponent's attack vs team's defense olot. A=Neither has attack advantage, B=Opponent has both attack and defense advantage, C=Opponent has both attack and defense disadvantage, D=Both have