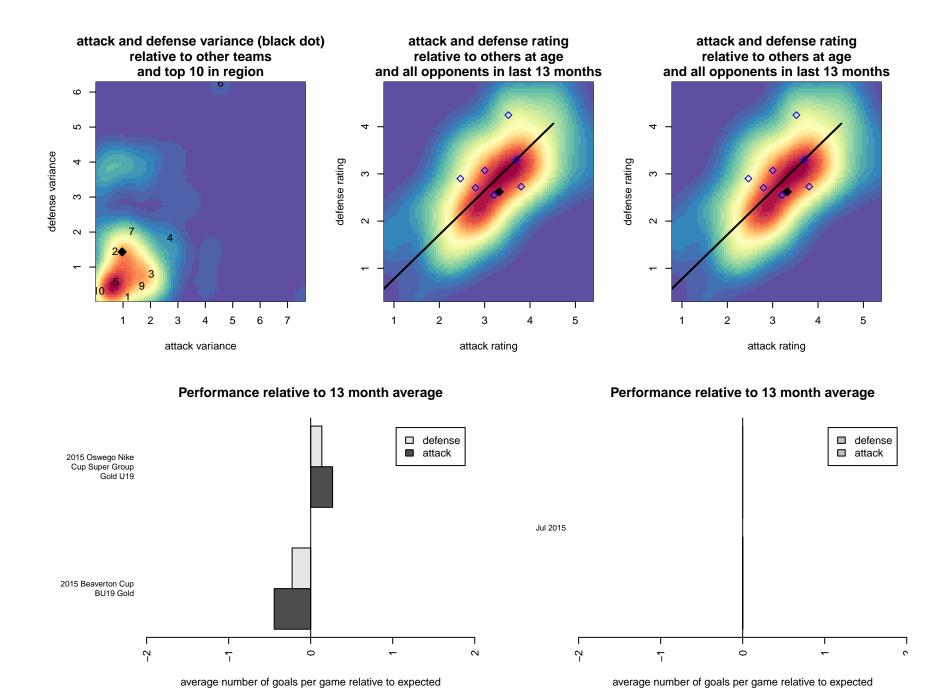

## **Crossfire Oregon Green B96**

Crossfire Oregon Lake Oswego, OR B96 total strength=1657 attack=27.7 defense=13.73 notes= OSSA; Raza 2012, 2013; Cuffie 2013 alt names used: CO Green CROSSFIRE OREGON 96 GREEN (OR) Venues played: 2015 Beaverton Cup BU19 Gold 2015 Oswego Nike Cup Super Group Gold U19