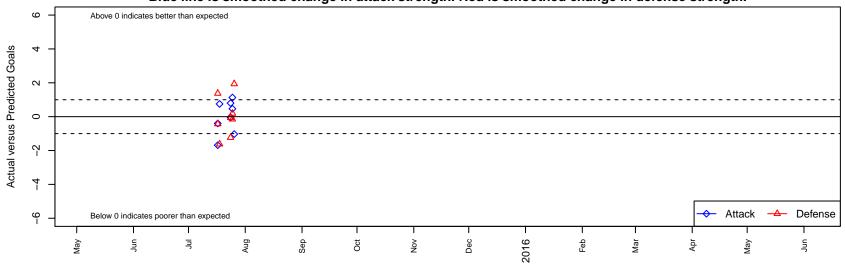

Crossfire Oregon Green B96

Dots are actual minus expected GF (blue circles) and GA (red triangles).

Blue line is smoothed change in attack strength. Red is smoothed change in defense strength.

opponent's attack vs team's defense olot. A=Neither has attack advantage, B=Opponent has both attack and defense advantage, C=Opponent has both attack and defense disadvantage, D=Both have